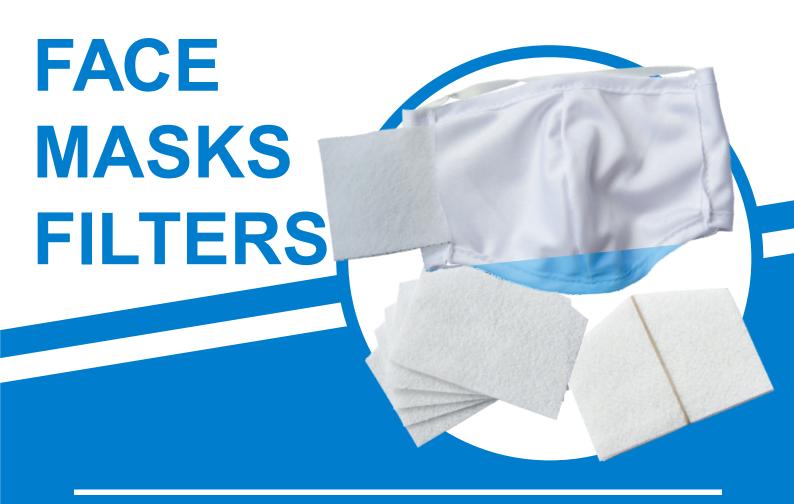

UNIVERSAL MASK-WEARING IS THE MOST OVERLOOKED COVID-19 LIFESAVER

for information of how important masks are, visit // https://www.maskssavelives.org/

THESE FILTERS HAVE BEEN DESIGNED TO ACCOMMODATE THE INTERNAL POCKET OF OUR REUSABLE FACE MASKS.
THE USE OF THIS FILTER ACTS AS AN ADDITIONAL BARRIER AGAINST CONTRACTING AND SPREADING THE CORONAVIRUS.

- 140gsm non-woven polyester filter
- 5 filters per pack
- 137mm (wide) x 80mm (lowest point) & 106mm (highest point)
- These are single-use filters and must be discarded of properly after use

Price: R22.50 per pack of 5 ex VAT & delivery.