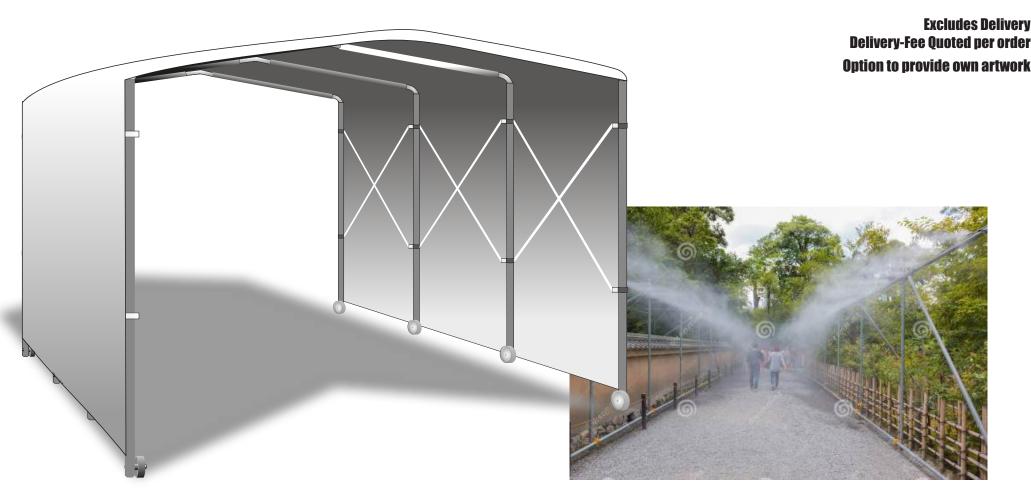

# **Portable Sanitizer Spray Booth** 5m x 2.5m

# ROOOO.OO Ex. VAT Per Unit Contact us @ flattenthecurve@add-x.co.za

We aim to provide clients with an adaptable and ever changing approach to protecting staff and customers from COVID-19. Everything is possible.