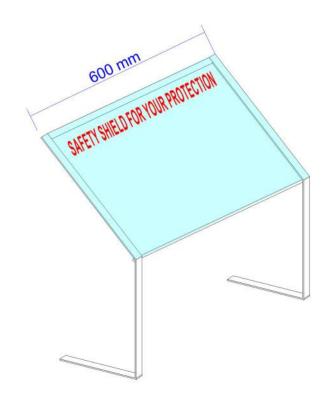

# **Counter Sneeze Screen**

600mm x 850mm

# 850 mm 700 mm 750 mm 200 mm 50 200 mm

3mm CLEAR PERSPEX DESKTOP SCREENS