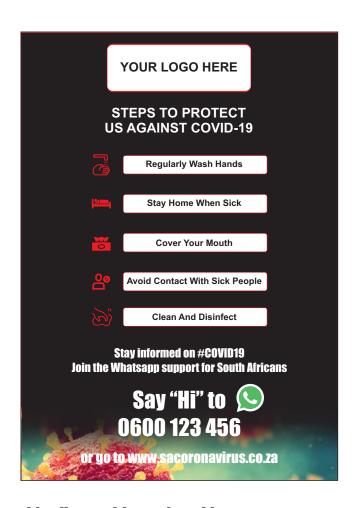

# **Info Posters**

A1 Size: 594mm x 841mm - 3mm Correx

A3 Size: 297mm x 420mm - 3mm Correx

# **R900.00** Minimum Qty: 20 = **A3 R1650.00** Minimum Qty: 12 = **A1**

#### **Contact us @ flattenthecurve@add-x.co.za**

Excludes Delivery
Delivery-Fee Quoted per order
Option to provide own artwork

We aim to provide clients with an adaptable and ever changing approach to protecting staff and customers from COVID-19. Everything is possible.