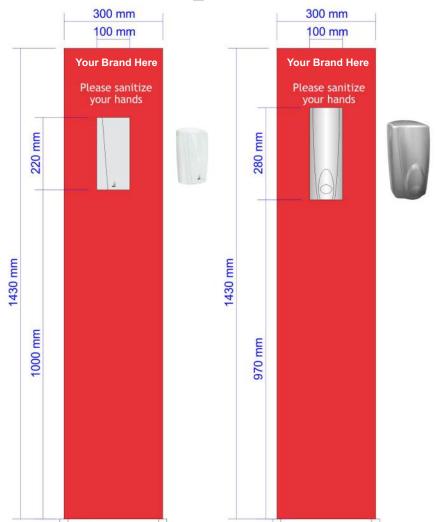

# Free Standing Sanitizer Dispenser

# **R2250.00** Ex. VAT Per Unit

#### **Contact us | flattenthecurve@add-x.co.za**

Excludes Delivery
Delivery-Fee Quoted per order
Option to provide own artwork

## 300mm x 1430mm Dibond Backing

1100ml = 2750 Shots 500ml = 1250 Shots

# **Dispensers:**

**Sensor - 1100ml @ R1300 Each. Manual - 500ml @ R250 Each.** 

#### **Refill:**

Sensor - 1100ml @ R320 Each. Manual - 500ml @ R175 Each.

We aim to provide clients with an adaptable and ever changing approach to protecting staff and customers from COVID-19. Everything is possible.