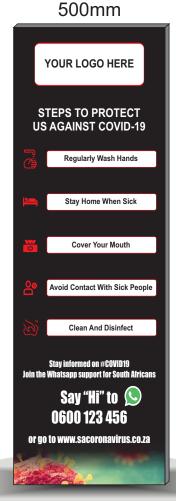

# **Retail Info Pillar**

#### **3mm Steel Base & 5mm PVC Foam**

# YOUR LOGO HERE STEPS TO PROTECT US AGAINST COVID-19 Regularly Wash Hands Stay Home When Sick Cover Your Mouth Avoid Contact With Sick People Clean And Disinfect

# **R1350.00** Ex. **VAT** Per Unit

**Option to provide own artwork** 

#### **Contact us | flattenthecurve@add-x.co.za**

500mm Excludes Delivery

Delivery-Fee Quoted per order

We aim to provide clients with an adaptable and ever changing approach to protecting staff and customers from COVID-19. Everything is possible.