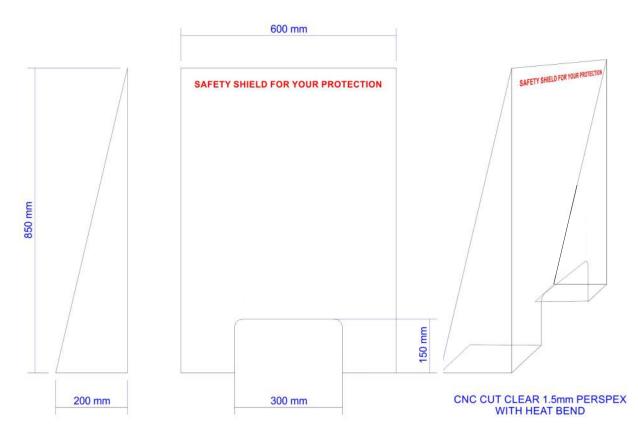

# **Counter Sneeze Screen**

600mm x 850mm

# **R740.00** Ex. VAT Per Unit

#### **Contact us | flattenthecurve@add-x.co.za**

Excludes Delivery
Delivery-Fee Quoted per order
Option to provide own artwork
Option to include
vinyl decal information

We aim to provide clients with an adaptable and ever changing approach to protecting staff and customers from COVID-19. Everything is possible.