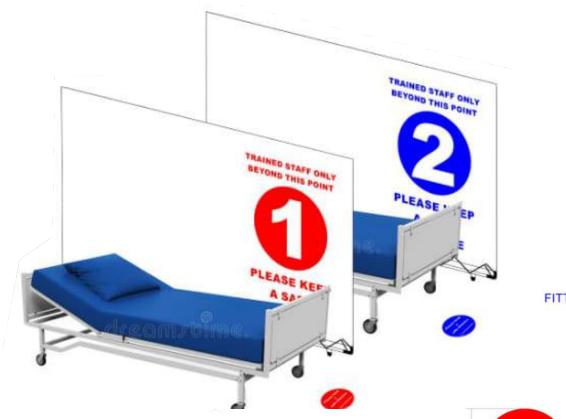

# **Self Standing Screen**

#### 1000mm x 850mm

## **R980.00** Each Ex. VAT

#### Contact us | flattenthecurve@add-x.co.za

Excludes Delivery
Delivery-Fee Quoted per order
Option to provide own artwork

- 1 MILD STEEL SQUARE TUBE
- 2 6mm CENTER ROUND BAR
- 3 1.5mm ACRYLIC SCREEN
- 4 POWDER COATED WHITE

We aim to provide clients with an adaptable and ever changing approach to protecting staff and customers from COVID-19. Everything is possible.