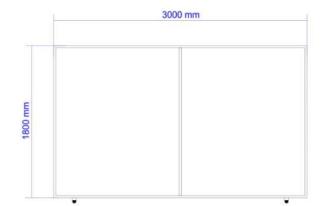

# **3m x 1.8m Field Screen**

(Solid Frame Unit)

#### **R3300.00** Ex. VAT Per Unit

Contact us | flattenthecurve@add-x.co.za

Excludes Delivery
Delivery-Fee Quoted per order
Option to provide own artwork

400 mm 25

DIGITALLY PRINTED PVC SLEEVE WITH CUSTOM GRAPHIC FITTED OVER FRAME AND FIXED WITH BUNGEE CORD ON BOTTOM ONLY

We aim to provide clients with an adaptable and ever changing approach to protecting staff and customers from COVID-19. Everything is possible.

x4 CASTOR WHEELS WITH BRAKE

safe distance

DIGITALLY PRINTED