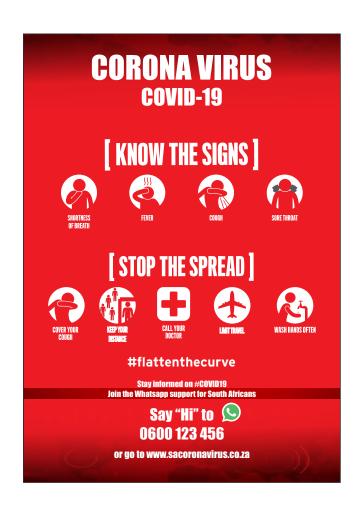

# **Info Posters**

A1 Size: 594mm x 841mm - 3mm Correx

A3 Size: 297mm x 420mm - 3mm Correx

# **R900.00** Minimum Qty: 20 = **A3 R1650.00** Minimum Qty: 12 = **A1**

#### **Contact us @ flattenthecurve@add-x.co.za**

Excludes Delivery
Delivery-Fee Quoted per order
Option to provide own artwork

We aim to provide clients with an adaptable and ever changing approach to protecting staff and customers from COVID-19. Everything is possible.