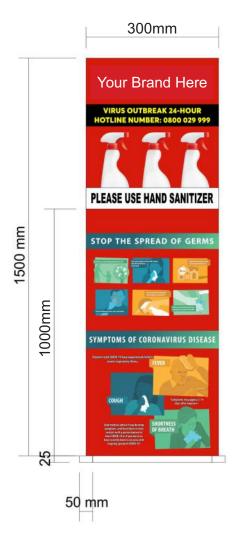

# Executive Pull Up Banner Base & Carry Bag Incl.

# **R1375.00** Ex. **VAT** Per Unit

#### **Contact us | flattenthecurve@add-x.co.za**

Excludes Delivery
Delivery-Fee Quoted per order
Option to provide own artwork

We aim to provide clients with an adaptable and ever changing approach to protecting staff and customers from COVID-19. Everything is possible.