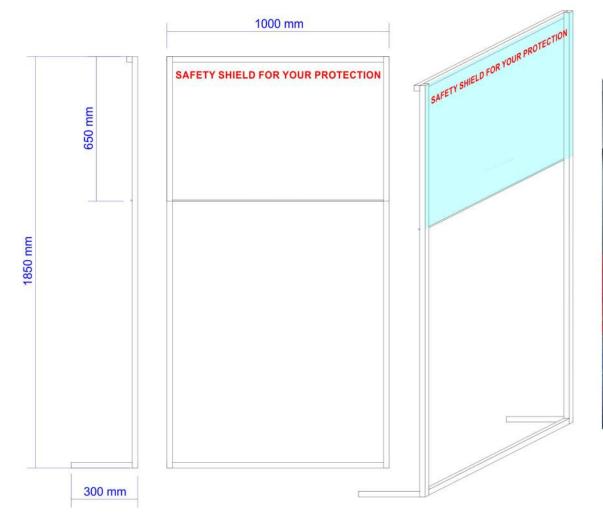

# **Self Standing Screen**

#### 1000mm x 850mm

#### Contact us | flattenthecurve@add-x.co.za

Excludes Delivery
Delivery-Fee Quoted per order
Option to provide own artwork

- 1 MILD STEEL SQUARE TUBE
- 2 6mm CENTER ROUND BAR
- 3 1.5mm ACRYLIC SCREEN
- 4 POWDER COATED WHITE