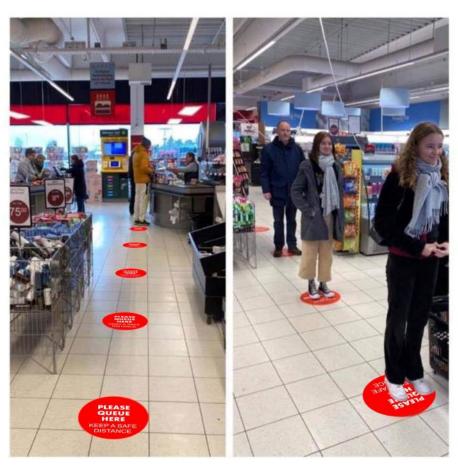

# **Social Distancing Floor Decals**

# R650.00 Minimum Qty: 10 Ex. VAT Per Unit

#### **Contact us @ flattenthecurve@add-x.co.za**

Excludes Delivery
Delivery-Fee Quoted per order
Option to provide own artwork

DIGITALLY PRINTED REMOVABLE FLOOR VINYI

We aim to provide clients with an adaptable and ever changing approach to protecting staff and customers from COVID-19. Everything is possible.