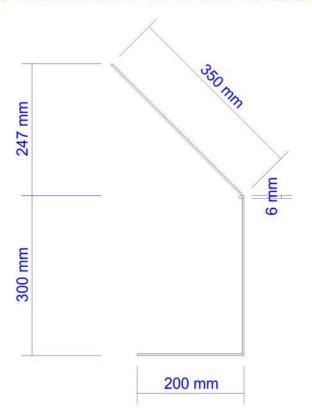

# **Cashier Counter Sneeze Screen**

Contact us | flattenthecurve@add-x.co.za

**Excludes Delivery Delivery-Fee Ouoted per order Option to provide own artwork** 

**R290.00** Each Ex. VAT

### 600mm x 350mm x 300mm

- 1 20x5mm MILD STEEL FLAT BAR
- 2 POWDER COATED WHITE
- 3 6mm ROUND BAR
- 4 1.5mm CLEAR ACRYLIC PERSPEX
- 5 DOUBLE SIDED TAPE FIXED TO COUNTER

We aim to provide clients with an adaptable and ever changing approach to protecting staff and customers from COVID-19. **Everything is possible.** 