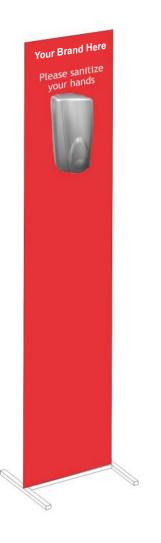

# Free Standing Sanitizer Dispenser

# **R2250.00** Ex. VAT Per Unit

#### **Contact us | flattenthecurve@add-x.co.za**

Excludes Delivery
Delivery-Fee Quoted per order
Option to provide own artwork

## 300mm x 1430mm Dibond Backing

1100ml = 2750 Shots 500ml = 1250 Shots