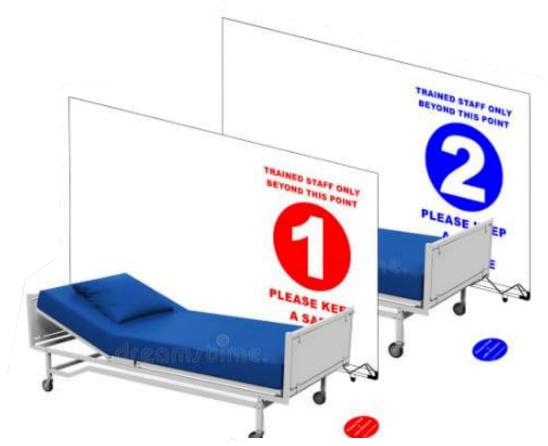

# **3m x 1.8m Field Screen**

(Solid Frame Unit)

#### **R3300.00** Ex. VAT Per Unit

Contact us | flattenthecurve@add-x.co.za

Excludes Delivery
Delivery-Fee Quoted per order
Option to provide own artwork

400 mm 25

DIGITALLY PRINTED PVC SLEEVE WITH CUSTOM GRAPHIC FITTED OVER FRAME AND FIXED WITH BUNGEE CORD ON BOTTOM ONLY

We aim to provide clients with an adaptable and ever changing approach to protecting staff and customers from COVID-19. Everything is possible.

x4 CASTOR WHEELS WITH BRAKE

safe distance

DIGITALLY PRINTED

FLOOR DECALS