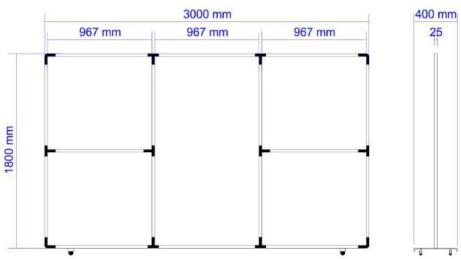

# **3m x 1.8m Field Screen**

(Solid Frame Unit)

#### **R3300.00** Ex. VAT Per Unit

Contact us | flattenthecurve@add-x.co.za

Excludes Delivery
Delivery-Fee Quoted per order
Option to provide own artwork

400 mm 25

DIGITALLY PRINTED PVC SLEEVE WITH CUSTOM GRAPHIC FITTED OVER FRAME AND FIXED WITH BUNGEE CORD ON BOTTOM ONLY

We aim to provide clients with an adaptable and ever changing approach to protecting staff and customers from COVID-19. Everything is possible.

x4 CASTOR WHEELS WITH BRAKE

safe distance

DIGITALLY PRINTED