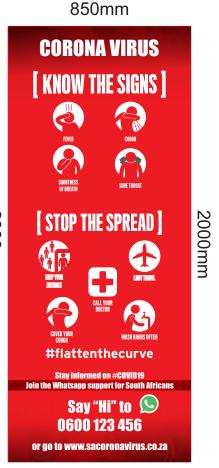

# **Info Posters**

A1 Size: 594mm x 841mm - 3mm Correx

A3 Size: 297mm x 420mm - 3mm Correx

# **R900.00** Minimum Qty: 20 = **A3 R1650.00** Minimum Qty: 12 = **A1**

#### **Contact us @ flattenthecurve@add-x.co.za**

Excludes Delivery
Delivery-Fee Quoted per order
Option to provide own artwork

We aim to provide clients with an adaptable and ever changing approach to protecting staff and customers from COVID-19. Everything is possible.