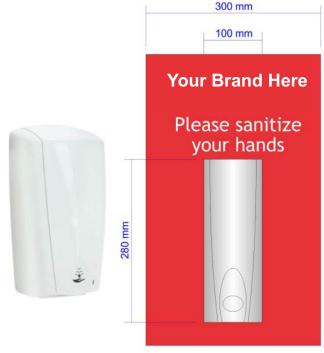

# Free Standing Sanitizer Dispenser

# **R2250.00** Ex. VAT Per Unit

#### **Contact us | flattenthecurve@add-x.co.za**

Excludes Delivery
Delivery-Fee Quoted per order
Option to provide own artwork

## 300mm x 1430mm Dibond Backing

1100ml = 2750 Shots 500ml = 1250 Shots

# **Dispensers:**

**Sensor - 1100ml @ R1300 Each. Manual - 500ml @ R250 Each.** 

#### **Refill:**

Sensor - 1100ml @ R320 Each. Manual - 500ml @ R175 Each.

We aim to provide clients with an adaptable and ever changing approach to protecting staff and customers from COVID-19. Everything is possible.