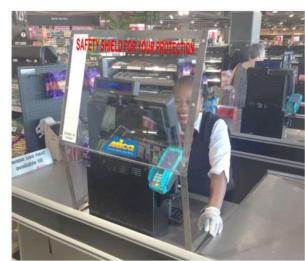

# Counter Desktop Sneeze Screen 850mm x 890mm

# 850 mm 700 mm 750 mm 200 mm 50 200 mm

3mm CLEAR PERSPEX DESKTOP SCREENS