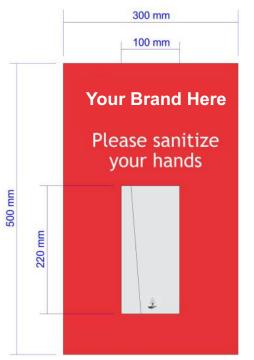

# **Wall mount Sanitizer**

Dispenser 300mm x 500mm Dibond Backing

#### **Contact us | flattenthecurve@add-x.co.za**

**Excludes Delivery Delivery-Fee Ouoted per order Option to provide own artwork** 

**Excluding Install** 

1100ml = 2750 Shots500ml = 1250 Shots

## **Dispensers:**

**Sensor - 1100ml @ R1300 Each.** Manual - 500ml @ R250 Each.

#### **Refill:**

**Sensor - 1100ml @ R320 Each. Manual - 500ml @ R175 Each.** 

SINGLE SIDED WALL MOUNTED BLACK DI BOND PANEL WITH VINYL GRAPHICS AUTOMATIC HAND SANITISER DISPENSERS MOUNTED TO DI BOND PANEL

> 1100ml Size 140mm x 140mm x 280mm 500ml Size 100mm x 100mm x 220mm

We aim to provide clients with an adaptable and ever changing approach to protecting staff and customers from COVID-19. **Everything** is possible.